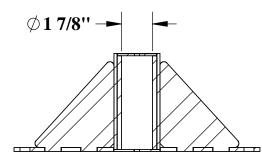

## EZ & POWER EZ SURFACE MOUNT

SECTION A-A

SPECIFICATIONS: RATED CAPACITY: 400LBS [181kg] MAXIMUM SETBACK: 20" [508mm]