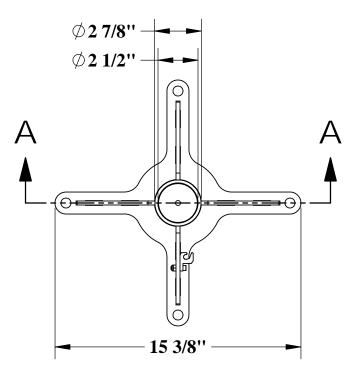

## EZ & POWER EZ SURFACE MOUNT

SECTION A-A

SPECIFICATIONS: RATED CAPACITY: 400LBS [181kg] MAXIMUM SETBACK: 20" [508mm]