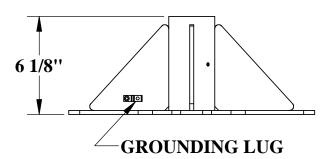

## EZ & POWER EZ SURFACE MOUNT

SECTION A-A

SPECIFICATIONS: RATED CAPACITY: 400LBS [181kg] MAXIMUM SETBACK: 20" [508mm]